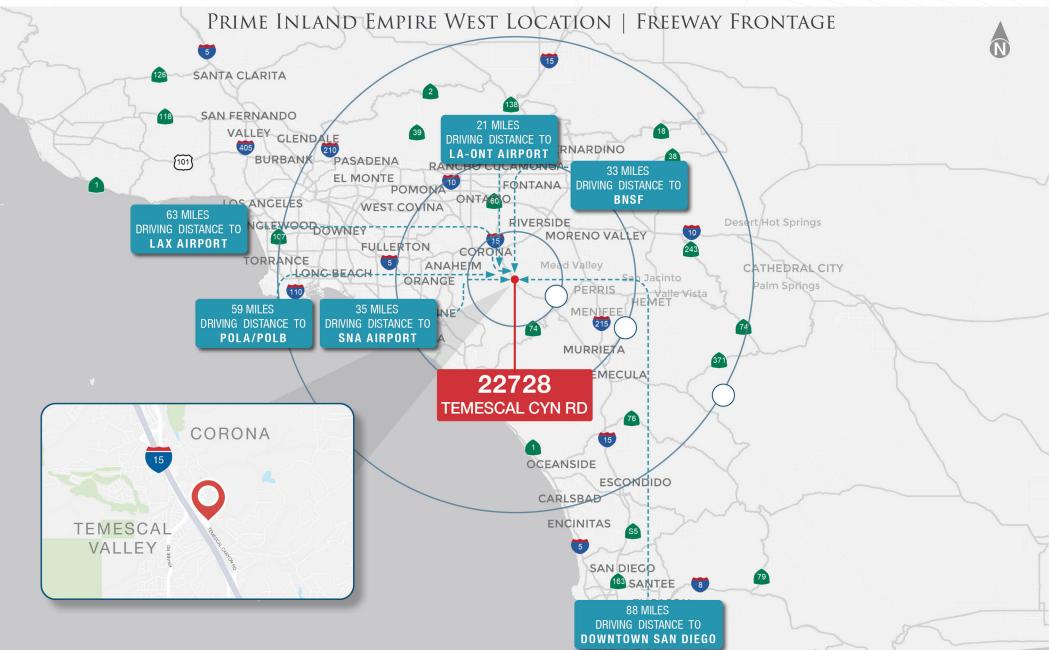

h Doors



**2000** Amps Power



**8 Inch**Slab Thickness



No warranty, express or implied, is made as to the accuracy of the information contained herein. This information is submitted subject to errors, omissions, change of price, rental or other conditions, withdrawal without notice, and is subject to any special listing conditions imposed by our principals. Cooperating brokers, buyers, tenants and other parties who receive this document should not rely on it, but should use it as a starting point of analysis, and should independently confirm the accuracy of the information contained herein through a due diligence review of the books, records, files and documents that constitute reliable sources of the information described herein. NAI Capital CA DRE #02130474

# LOCATION MAP











# 201,844 Square Feet | Class-A Industrial w/ Freeway Frontage

## Exclusively Offered by:

Nicholas Chang, CCIM SIOR Executive Vice President 909 243 7614 direct nchang@naicapital.com Cal DRE Lic #01344844 Richard Lee, SIOR Executive Vice President 909 243 7601 direct rlee@naicapital.com Cal DRE Lic #01757870 Edward Michino
Vice President
313 878 6917 direct
emichino@naicapital.com
Cal DRE Lic #01742275

Justin Kuehn
Vice President
909 243 7627 direct
jkuehn@naicapital.com
Cal DRE Lic #01969182

Sione Fua Vice President 909 243 7619 direct sfua@naicapital.com Cal DRE Lic #02006432