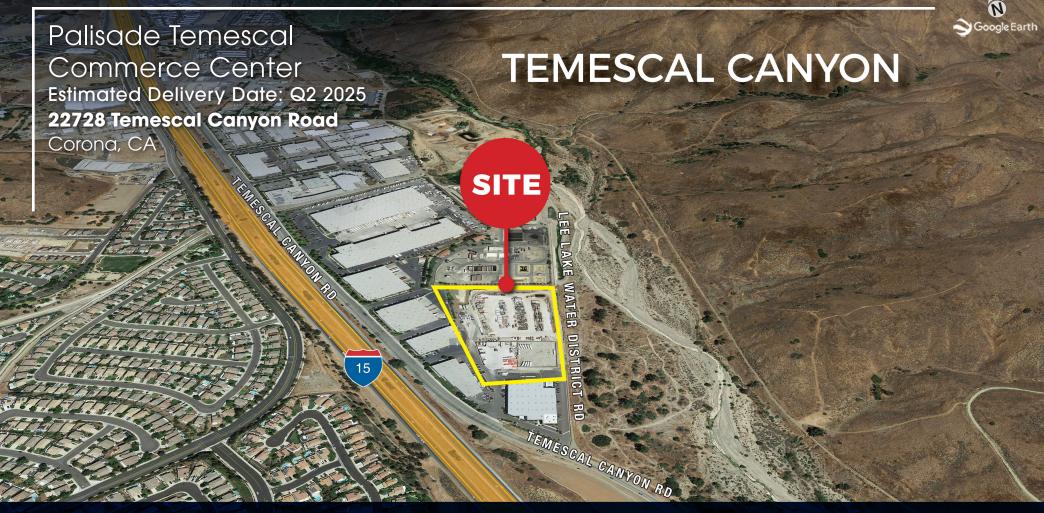

Doors



**2000** Amps Power



**8 Inch**Slab Thickness



No warranty, express or implied, is made as to the accuracy of the information contained herein. This information is submitted subject to errors, omissions, change of price, rental or other conditions, withdrawal without notice, and is subject to any special listing conditions imposed by our principals. Cooperating brokers, buyers, tenants and other parties who receive this document should not rely on it, but should use it as a starting point of analysis, and should independently confirm the accuracy of the information contained herein through a due diligence review of the books, records, files and documents that constitute reliable sources of the information described herein. NAI Capital CA DRE #02130474

# LOCATION MAP











# 201,844 Square Feet | Class-A Industrial w/ Freeway Frontage

## Exclusively Offered by:

Nicholas Chang, CCIM SIOR Executive Vice President 909 243 7614 direct nchang@naicapital.com Cal DRE Lic #01344844 Richard Lee, SIOR Executive Vice President 909 243 7601 direct rlee@naicapital.com Cal DRE Lic #01757870 Edward Michino
Vice President
313 878 6917 direct
emichino@naicapital.com
Cal DRE Lic #01742275

Justin Kuehn
Vice President
909 243 7627 direct
jkuehn@naicapital.com
Cal DRE Lic #01969182

Sione Fua Vice President 909 243 7619 direct sfua@naicapital.com Cal DRE Lic #02006432