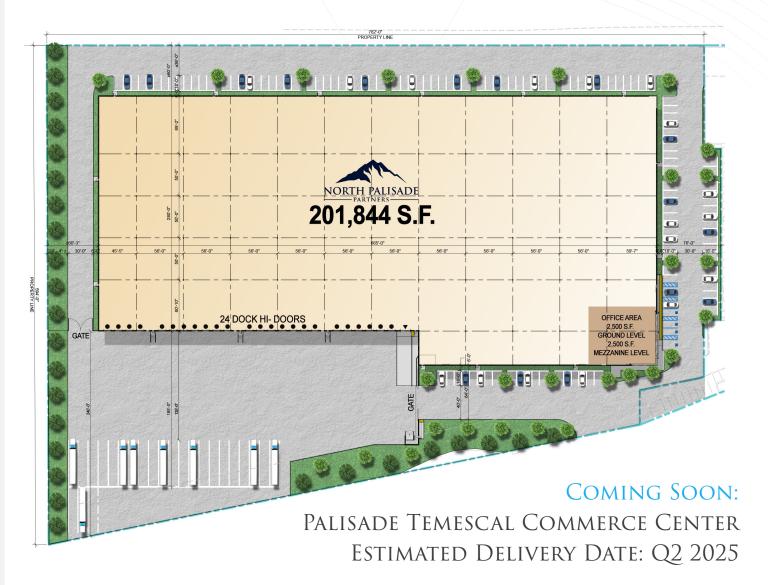

# SITE PLAN

## By the Numbers

**201,844 SF**Total Building Size

**36'** WH Clear Height

**240' DEEP**Secured Truck Court

24 | 130 Trailer | Auto Parking

**5,000 SF** 2-Story Office

**ESFR | K-25**Sprinkler Systems

24 Dock High Doors

**2000** Amps Power

**8 Inch**Slab Thickness

No warranty, express or implied, is made as to the accuracy of the information contained herein. This information is submitted subject to errors, omissions, change of price, rental or other conditions, withdrawal without notice, and is subject to any special listing conditions imposed by our principals. Cooperating brokers, buyers, tenants and other parties who receive this document should not rely on it, but should use it as a starting point of analysis, and should independently confirm the accuracy of the information contained herein through a due diligence review of the books, records, files and documents that constitute reliable sources of the information described herein. NAI Capital CA DRE #02130474