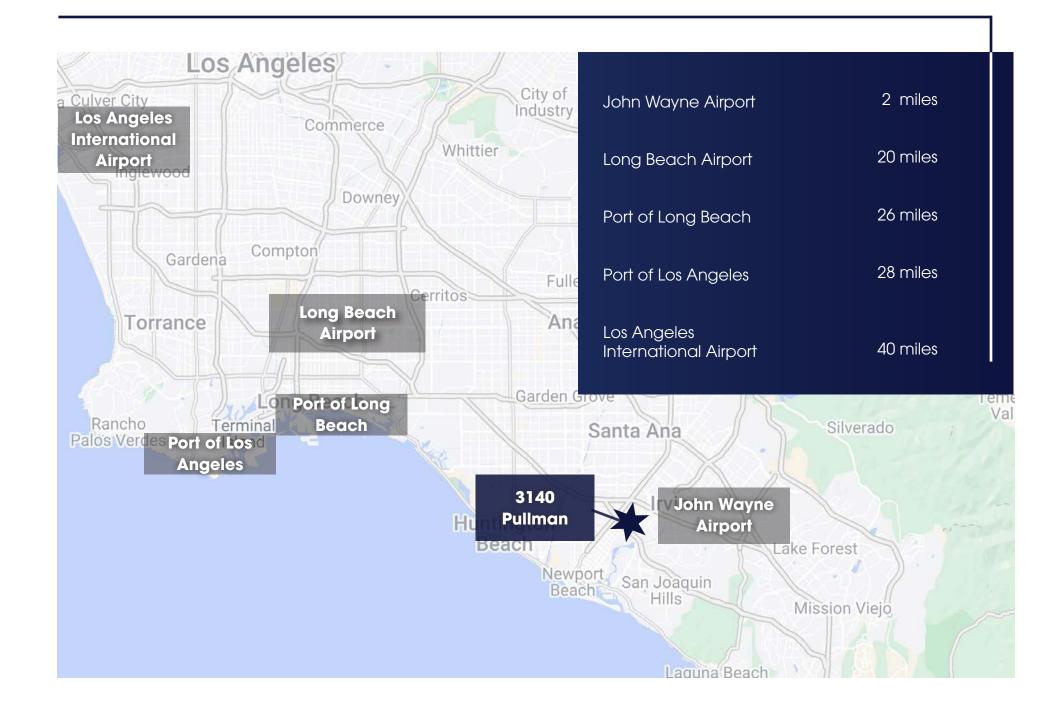

23,478 SF SHOWROOM BUILDING AVAILABLE FOR LEASE





# SITE PLAN



BUILDING HIGHLIGHTS



Renovated 2014



Large Fenced Yard



23,478 SF Rentable Building Area



1,600 AMP Service



15-22' Clearance



Approx. 155,000 Cars/Day



61 Surface & Covered Parking Spaces



1 Dock High Loading Positions

## **LOCATION MAP**



# **SUBMARKET MAP**





### **CONTACTS**

#### JOE MISHURDA

Managing Partner (310) 343-1831 joe.mishurda@northpalisade.com

#### **JOHN PETERSEN**

Partner (408) 391-8808 john.petersen@northpalisade.com

#### DALE CAMERA

Senior Vice President Lic: 01313921 (949) 790-3132 dcamera@leeirvine.com

#### JASON HELMICK

Senior Vice President Lic: 01786729 (949) 790-3119 jhelmick@leeirvine.com