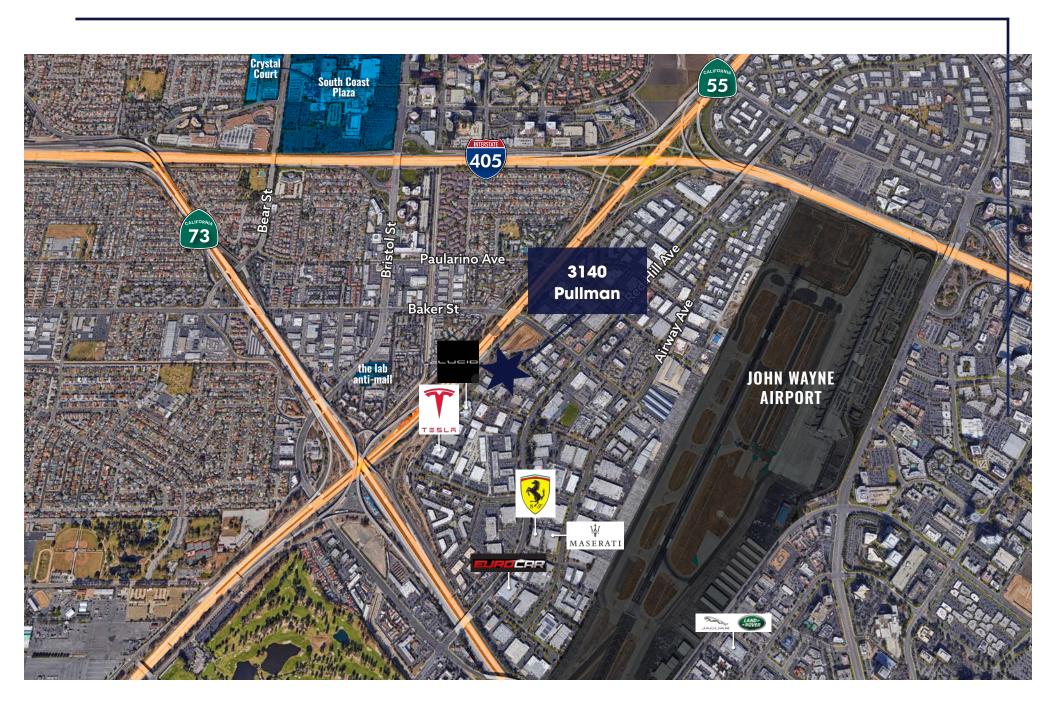

23,478 SF SHOWROOM BUILDING AVAILABLE FOR LEASE





# SITE PLAN



BUILDING HIGHLIGHTS



Renovated 2014



Large Fenced Yard



23,478 SF Rentable Building Area



1,600 AMP Service



15-22' Clearance



Approx. 155,000 Cars/Day



61 Surface & Covered Parking Spaces



1 Dock High Loading Positions

## **LOCATION MAP**



# **SUBMARKET MAP**





### **CONTACTS**

#### JOE MISHURDA

Managing Partner (310) 343-1831 joe.mishurda@northpalisade.com

#### **JOHN PETERSEN**

Partner (408) 391-8808 john.petersen@northpalisade.com

#### DALE CAMERA

Senior Vice President Lic: 01313921 (949) 790-3132 dcamera@leeirvine.com

#### JASON HELMICK

Senior Vice President Lic: 01786729 (949) 790-3119 jhelmick@leeirvine.com