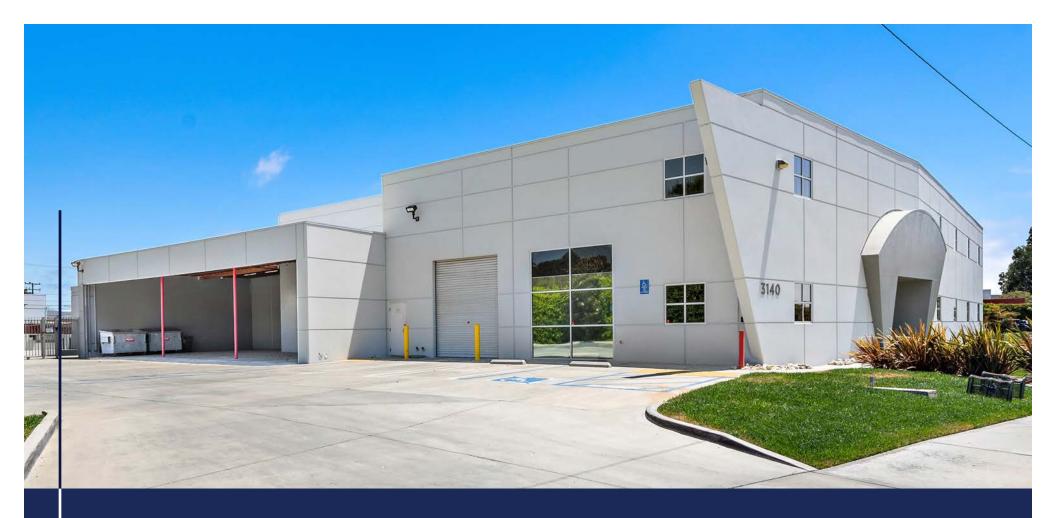

23,478 SF SHOWROOM BUILDING AVAILABLE FOR LEASE

# SITE PLAN

BUILDING HIGHLIGHTS

Renovated 2014

Large Fenced Yard

23,478 SF Rentable Building Area

1,600 AMP Service

15-22' Clearance

Approx. 155,000 Cars/Day

61 Surface & Covered Parking Spaces

1 Dock High Loading Positions