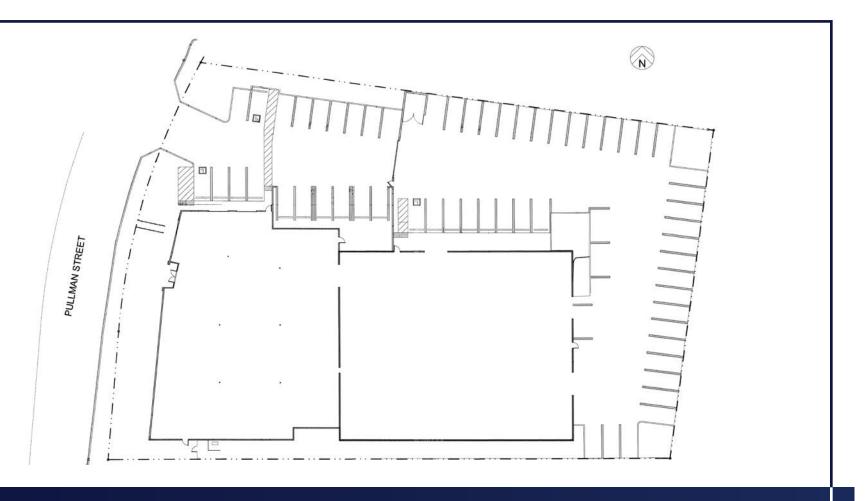

# SITE PLAN

BUILDING HIGHLIGHTS

Renovated 2014

Large Fenced Yard

23,478 SF Rentable Building Area

1,600 AMP Service

15-22' Clearance

Approx. 155,000 Cars/Day

61 Surface & Covered Parking Spaces

1 Dock High Loading Positions