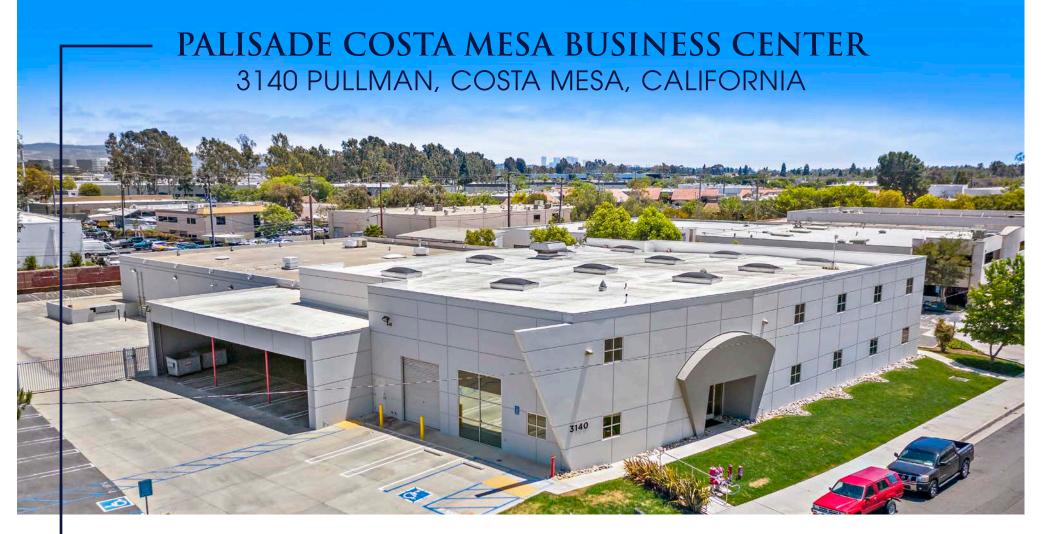

23,478 SF SHOWROOM BUILDING AVAILABLE FOR LEASE





# SITE PLAN



BUILDING HIGHLIGHTS



Renovated 2014



Large Fenced Yard



23,478 SF Rentable Building Area



1,600 AMP Service



15-22' Clearance



Approx. 155,000 Cars/Day



61 Surface & Covered Parking Spaces



1 Dock High Loading Positions

## **LOCATION MAP**



# **SUBMARKET MAP**





### **CONTACTS**

#### JOE MISHURDA

Managing Partner (310) 343-1831 joe.mishurda@northpalisade.com

#### **JOHN PETERSEN**

Partner (408) 391-8808 john.petersen@northpalisade.com

#### DALE CAMERA

Senior Vice President Lic: 01313921 (949) 790-3132 dcamera@leeirvine.com

#### JASON HELMICK

Senior Vice President Lic: 01786729 (949) 790-3119 jhelmick@leeirvine.com