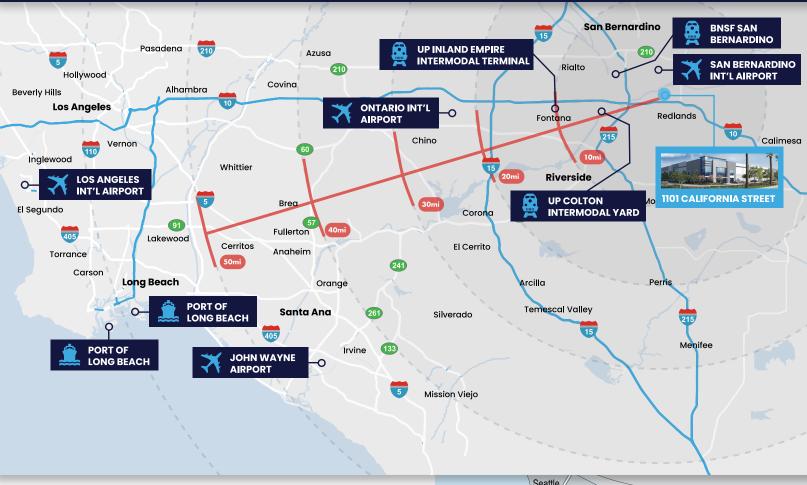

## Strategic Distribution Location

## **5 mi** to San Bernardino Int'l Airport

**9 mi** to BNSF Intermodal Yard San Bernardino

**10.5 mi** to UPSP Intermodal Yard - Colton

**22 mi** to Ontario International Airport

**77 mi** to Ports of Los Angeles and Long Beach

**79 mi** to Los Angeles International Airport