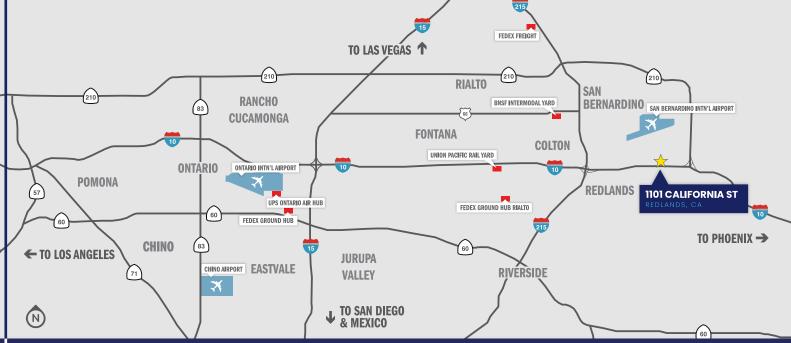

## Strategic Distribution Location

## **5 mi** to San Bernardino Int'l Airport

**9 mi** to BNSF Intermodal Yard San Bernardino

**10.5 mi** to UPSP Intermodal Yard - Colton

**22 mi** to Ontario International Airport

**77 mi** to Ports of Los Angeles and Long Beach

**79 mi** to Los Angeles International Airport