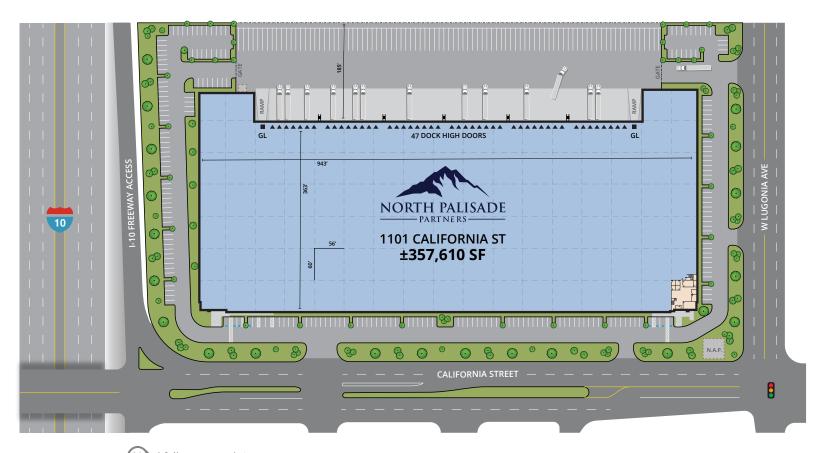

## Property Details

| Building Size     | ±357,610 SF on ±16.88 Acres                                | Truck Court Depth  | 185′                  |
|-------------------|------------------------------------------------------------|--------------------|-----------------------|
| Office SF         | To suit                                                    | Warehouse Lighting | LED lighting          |
| Clear Height      | 40'                                                        | Fire Supression    | ESFR sprinkler system |
| Dock Doors        | 47                                                         | Auto Parking       | 392 spaces            |
| Grade Level Doors | 2                                                          | Trailer Parking    | 80 stalls             |
| Dock Packages     | 6' wide x 8' long mechanical<br>dock leveler, 35k lb rated | Power              | 4000 AMPS             |