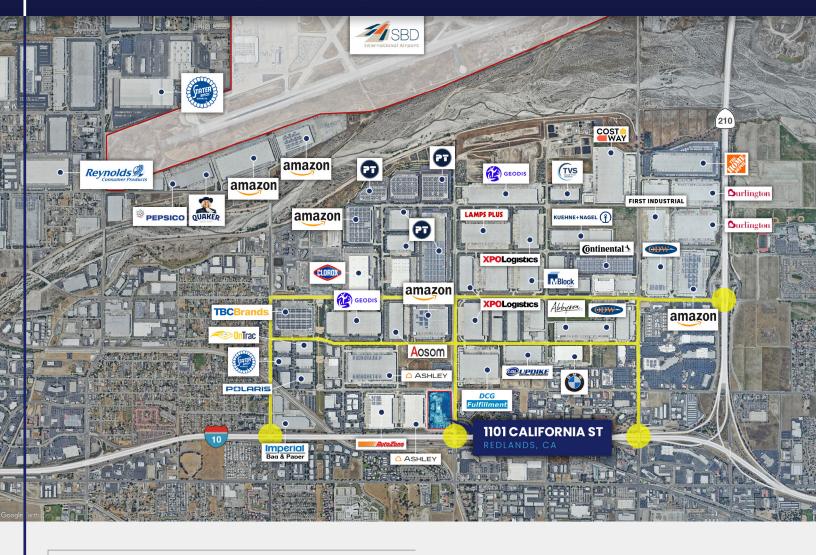

## Location Highlights

## **5 mi** to San Bernardino Int'l Airport

**9 mi** to BNSF Intermodal Yard San Bernardino

**10.5 mi** to UPSP Intermodal Yard - Colton

**22 mi** to Ontario International Airport

**77 mi** to Ports of Los Angeles and Long Beach

**79 mi** to Los Angeles International Airport