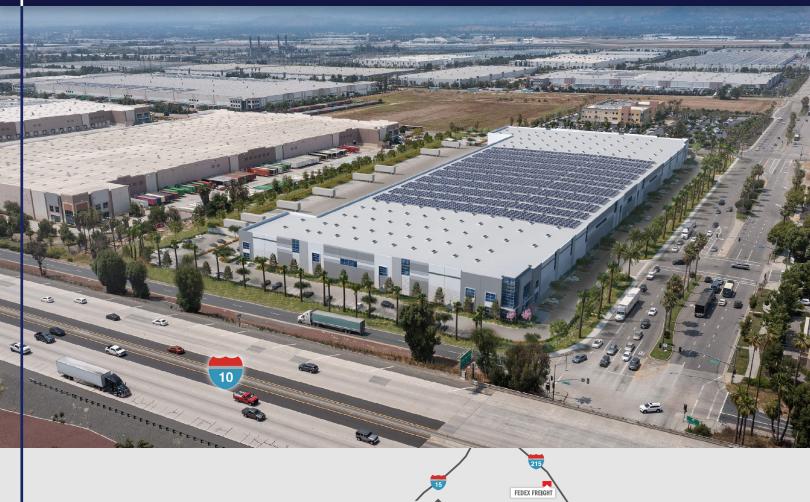

## PALISADE REDLANDS LOGISTICS CENTER

1101 CALIFORNIA STREET, REDLANDS, CA

±357,610 SF

AVAILABLE FOR SALE AND LEASE