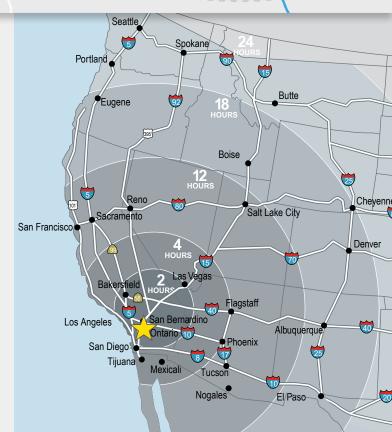

## Strategic Distribution Location

## 50 Million population within 500 miles

| Downtown LA    | 68 Miles    |
|----------------|-------------|
| Las Vegas      | 232 Miles   |
| Phoenix        | 313 Miles   |
| San Francisco  | 443 Miles   |
| Salt Lake City | 652 Miles   |
| Denver         | 980 Miles   |
| Portland       | 992 Miles   |
| Seattle        | 1,165 Miles |